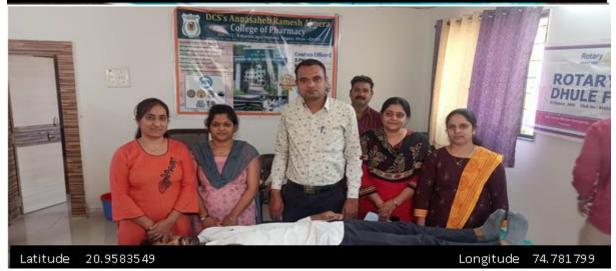

# **Summary of Activities of Academic Year 2021-22**

| Sr.<br>No | Event                                  | Completion date | Remarks                | No of<br>Participants |
|-----------|----------------------------------------|-----------------|------------------------|-----------------------|
| 1.        | Save Bird Save Nature projects         | 08/04/2022      | Successfully completed | 45                    |
| 2.        | Women's Day<br>Safety &<br>Empowerment | 08/03/2022      | Successfully completed | 30                    |
| 3.        | Blood donation camp                    | 23/02/2022      | Successfully completed | 30                    |
| 4.        | Second Vaccination drive               | 08/01/2022      | Successfully completed | 84                    |
| 5.        | Voter Awareness<br>Programme           | 29/12/2021      | Successfully completed | 43                    |
| 6.        | Samvidhan Divas                        | 26/11/2021      | Successfully completed | 58                    |
| 7.        | Swatch Bharat<br>Abhiyan               | 02/11/2021      | Successfully completed | 41                    |
| 8.        | First Vaccination drive                | 28/10/2021      | Successfully completed | 84                    |
| 9.        | Tree Plantation                        | 05/09/2021      | Successfully completed | 49                    |
| 10.       | International Yoga day                 | 21/06/2021      | Successfully completed | 38                    |