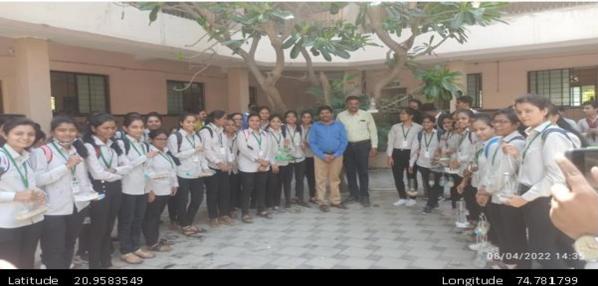

Principal
Dr. Rajendra D. Wagh
(M.Pharm. Ph.D.)

Ref No.: DCS/ARACOP/ Date:

**Event Name - Save Birds Save Nature project** 

Event Date - 08/04/2022.