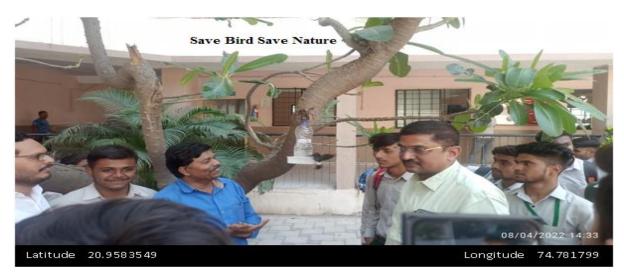

Principal
Dr. Rajendra D. Wagh
(M.Pharm. Ph.D.)

Ref No.: DCS/ARACOP/ Date:

**Event Name - Save Birds Save Nature project** 

Event Date - 08/04/2022.