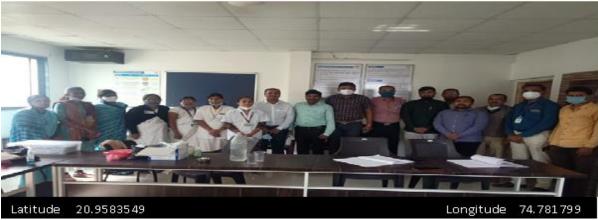

Principal
Dr. Rajendra D. Wagh
(M.Pharm. Ph.D.)

Ref No.: DCS/ARACOP/ Date:

**Event Name - Save Birds Save Nature project** 

Event Date - 08/04/2022.