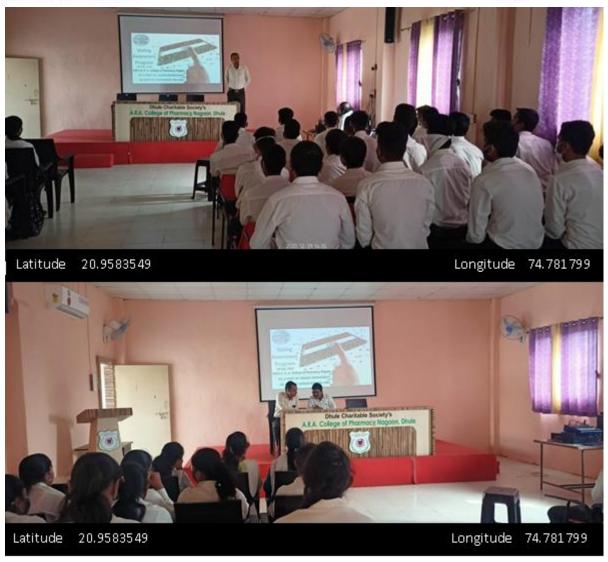

Principal
Dr. Rajendra D. Wagh
(M.Pharm. Ph.D.)

Ref No.: DCS/ARACOP/ Date:

**Event Name - Save Birds Save Nature project** 

Event Date - 08/04/2022.