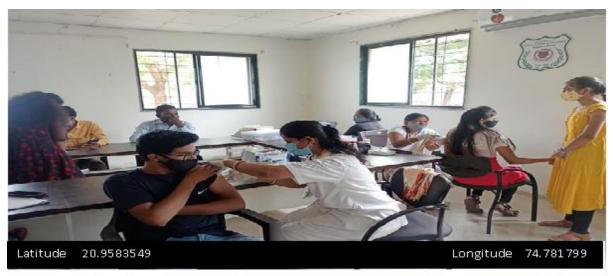

Principal
Dr. Rajendra D. Wagh
(M.Pharm. Ph.D.)

Ref No.: DCS/ARACOP/ Date:

**Event Name - Save Birds Save Nature project** 

Event Date - 08/04/2022.