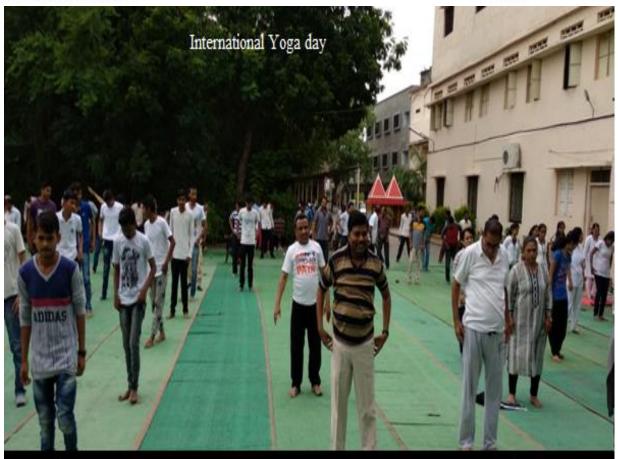

# **Summary of Activities of Academic Year 2021-22**

| Sr.<br>No | Event                                  | Completion date | Remarks                | No of<br>Participants |
|-----------|----------------------------------------|-----------------|------------------------|-----------------------|
| 1.        | Save Bird Save Nature projects         | 08/04/2022      | Successfully completed | 45                    |
| 2.        | Women's Day<br>Safety &<br>Empowerment | 08/03/2022      | Successfully completed | 30                    |
| 3.        | Blood donation camp                    | 23/02/2022      | Successfully completed | 30                    |
| 4.        | Second Vaccination drive               | 08/01/2022      | Successfully completed | 84                    |
| 5.        | Voter Awareness<br>Programme           | 29/12/2021      | Successfully completed | 43                    |
| 6.        | Samvidhan Divas                        | 26/11/2021      | Successfully completed | 58                    |
| 7.        | Swatch Bharat<br>Abhiyan               | 02/11/2021      | Successfully completed | 41                    |
| 8.        | First Vaccination drive                | 28/10/2021      | Successfully completed | 84                    |
| 9.        | Tree Plantation                        | 05/09/2021      | Successfully completed | 49                    |
| 10.       | International Yoga day                 | 21/06/2021      | Successfully completed | 38                    |