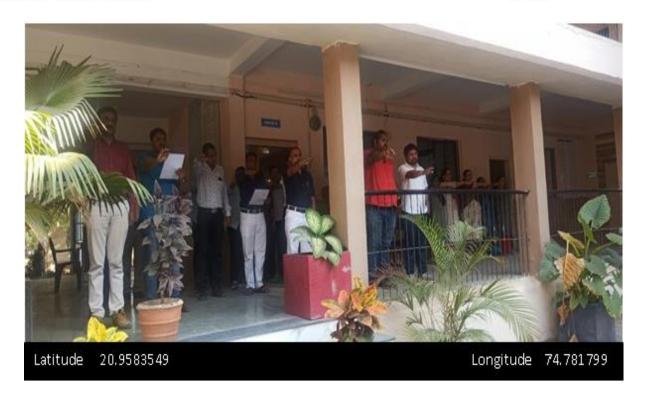

Principal
Dr. Rajendra D. Wagh
(M.Pharm. Ph.D.)

Ref No.: DCS/ARACOP/ Date:

**Event Name - Save Birds Save Nature project** 

Event Date - 08/04/2022.