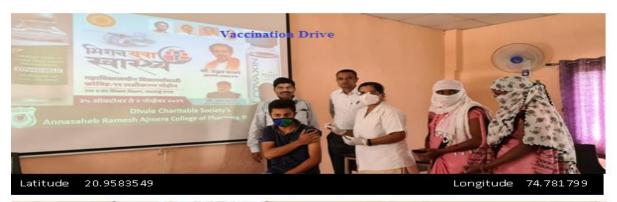

# **Summary of Activities of Academic Year 2021-22**

| Sr.<br>No | Event                                  | Completion date | Remarks                | No of<br>Participants |
|-----------|----------------------------------------|-----------------|------------------------|-----------------------|
| 1.        | Save Bird Save Nature projects         | 08/04/2022      | Successfully completed | 45                    |
| 2.        | Women's Day<br>Safety &<br>Empowerment | 08/03/2022      | Successfully completed | 30                    |
| 3.        | Blood donation camp                    | 23/02/2022      | Successfully completed | 30                    |
| 4.        | Second Vaccination drive               | 08/01/2022      | Successfully completed | 84                    |
| 5.        | Voter Awareness<br>Programme           | 29/12/2021      | Successfully completed | 43                    |
| 6.        | Samvidhan Divas                        | 26/11/2021      | Successfully completed | 58                    |
| 7.        | Swatch Bharat<br>Abhiyan               | 02/11/2021      | Successfully completed | 41                    |
| 8.        | First Vaccination drive                | 28/10/2021      | Successfully completed | 84                    |
| 9.        | Tree Plantation                        | 05/09/2021      | Successfully completed | 49                    |
| 10.       | International Yoga day                 | 21/06/2021      | Successfully completed | 38                    |